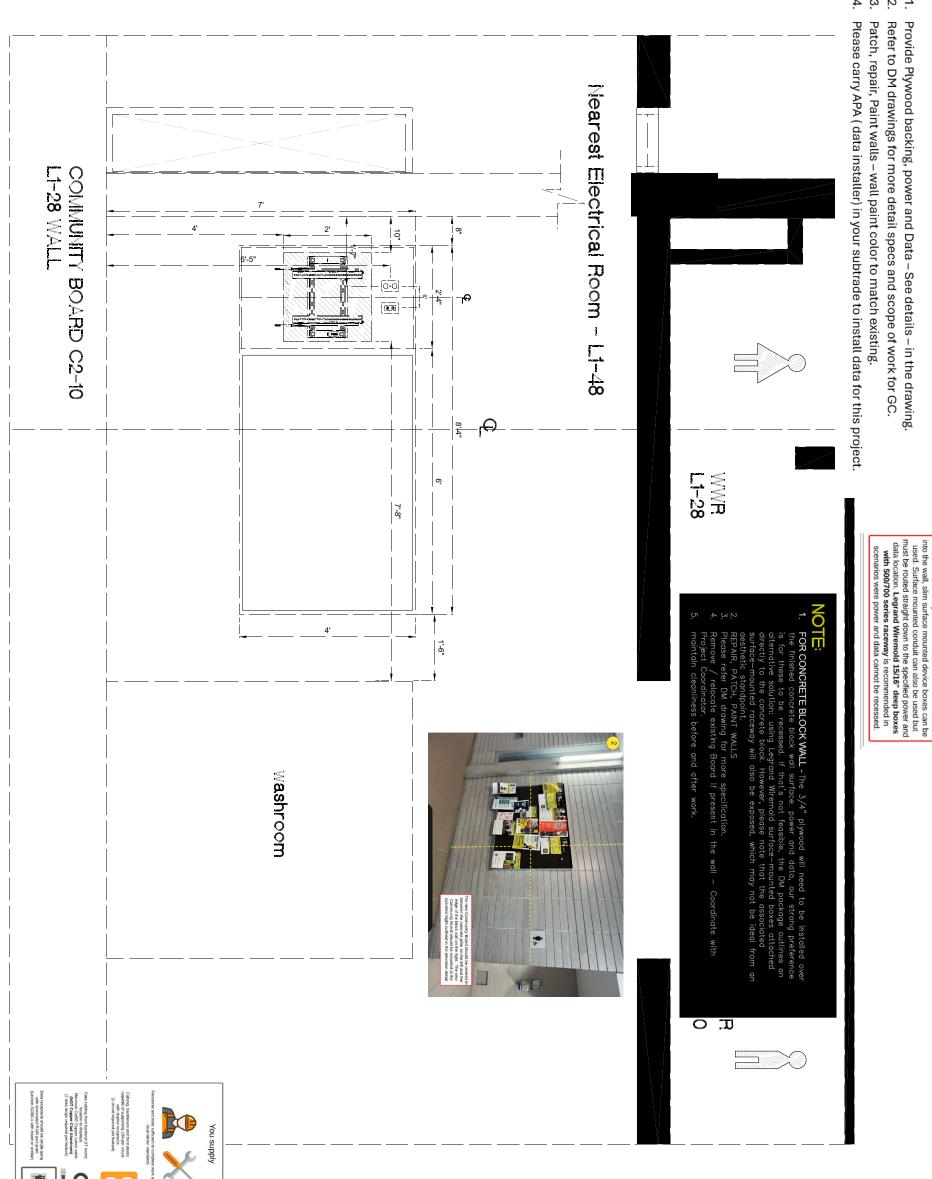

Recessed power and data is preferred for all wall types. In scenarios were power and data cannot be recessed into the wall, slim surface mounted device boxes can be used. Surface mounted conduit can also be used but must be routed straight down to the specified power and data location. Legrand Wiremold 13/16" deep boxes with 500/700 series raceway is recommended in scenarios were power and data cannot be recessed.