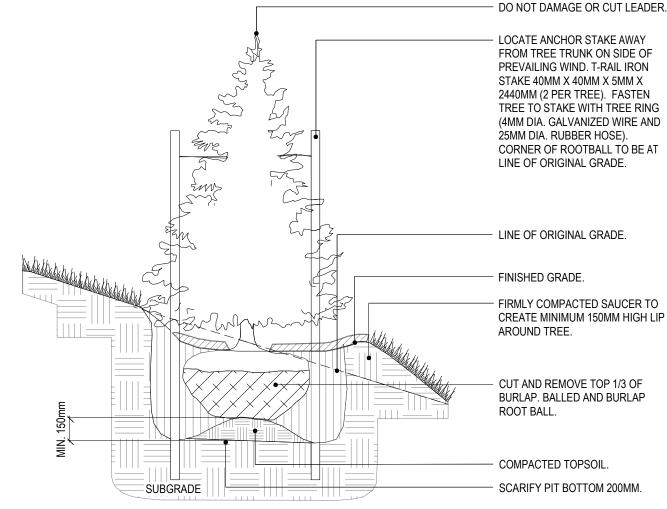

## SHRUB PLANTING ON SLOPE

1. ALL DIMENSIONS ARE IN MILLIMETRES. 2. NO TREE PITS SHALL BE LEFT OPEN OVERNIGHT.

NOTES:

- 3. ALL TREES 70mm CALIPER OR LESS INSTALLED IN LAWN OR PLANTED AREA SHALL BE STAKED (EXCEPT CONIFERS). STAKES TO BE REMOVED AT THE CLOSE OF THE SECOND GROWING SEASON OR UPON THE EXPIRATION OF WARRANTY PERIOD.
- DECIDUOUS TREE PLANTING ON SLOPE

## NOTES:

- 1. ALL DIMENSIONS ARE IN MILLIMETERS.
- 2. NO TREE PITS SHALL BE LEFT OPEN OVERNIGHT. 3. DO NOT ALLOW AIR POCKETS WHEN BACKFILLING.

**CONIFEROUS PLANTING** 

- 4. POSITION CROWN OF ROOT BALL 50MM ABOVE FINISH GRADE TO ALLOW FOR SETTLING. 5. WATER ALL PLANT MATERIAL SUFFICIENTLY TO MAINTAIN VIGOROUS, HEALTHY GROWTH FROM TIME OF DELIVERY/ NSTALLATION UNTIL THE END OF THE SPECIFIED GUARANTEE PERIOD.
- 6. FOR TREES PLANTED WITHIN PLANTING OR SHRUB BEDS, DELETE SAUCER AROUND BASE OF TREE. 7. REMOVE ALL TREE GUARDS/ STAKES 12 MONTHS AFTER ACCEPTANCE/ ASSUMPTION OR AS SPECIFIED.
- 8. FOR TREES WITH ROOT BALLS LARGER THAN 900mm REFER TO SPECIFICATIONS FOR TREE PIT SIZE.

CONIFEROUS TREE PLANTING ON SLOPE

SCARIFY SOIL TO

500MM DEEP IN

OF ROOTBALL

AREA 5X DIAMETER

ISSUED FOR REVIEW 11/10/2019 LM O NOT SCALE DRAWINGS. CONTRACTOR MUST VERIFY ALL MENSIONS AND ADVISE CONSULTANTS OF ANY ERRORS OR MISSIONS. NO VARIATIONS OR MODIFICATIONS TO WORK SHOWN HALL BE IMPLEMENTED WITHOUT PRIOR WRITTEN APPROVAL. ALL REVIOUS ISSUES OF THIS DRAWING ARE SUPERSEDED BY THE ATEST REVISION. ALL DRAWINGS AND SPECIFICATIONS REMAIN THE ROPERTY OF MORRISON HERSHFIELD LIMITED.