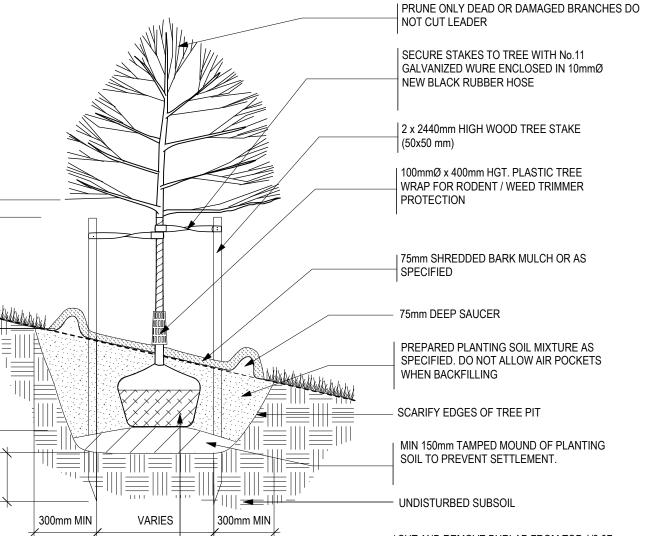

## SHRUB PLANTING ON SLOPE

1. ALL DIMENSIONS ARE IN MILLIMETRES. 2. NO TREE PITS SHALL BE LEFT OPEN OVERNIGHT.

NOTES:

- 3. ALL TREES 70mm CALIPER OR LESS INSTALLED IN LAWN OR PLANTED AREA SHALL BE STAKED (EXCEPT CONIFERS). STAKES TO BE REMOVED AT THE CLOSE OF THE SECOND GROWING SEASON OR UPON THE EXPIRATION OF WARRANTY PERIOD.
- DECIDUOUS TREE PLANTING ON SLOPE

## NOTES:

- 1. ALL DIMENSIONS ARE IN MILLIMETERS.
- 2. NO TREE PITS SHALL BE LEFT OPEN OVERNIGHT. 3. DO NOT ALLOW AIR POCKETS WHEN BACKFILLING.

**CONIFEROUS PLANTING** 

- 4. POSITION CROWN OF ROOT BALL 50MM ABOVE FINISH GRADE TO ALLOW FOR SETTLING. 5. WATER ALL PLANT MATERIAL SUFFICIENTLY TO MAINTAIN VIGOROUS, HEALTHY GROWTH FROM TIME OF DELIVERY/ NSTALLATION UNTIL THE END OF THE SPECIFIED GUARANTEE PERIOD.
- 6. FOR TREES PLANTED WITHIN PLANTING OR SHRUB BEDS, DELETE SAUCER AROUND BASE OF TREE. 7. REMOVE ALL TREE GUARDS/ STAKES 12 MONTHS AFTER ACCEPTANCE/ ASSUMPTION OR AS SPECIFIED.
- 8. FOR TREES WITH ROOT BALLS LARGER THAN 900mm REFER TO SPECIFICATIONS FOR TREE PIT SIZE.