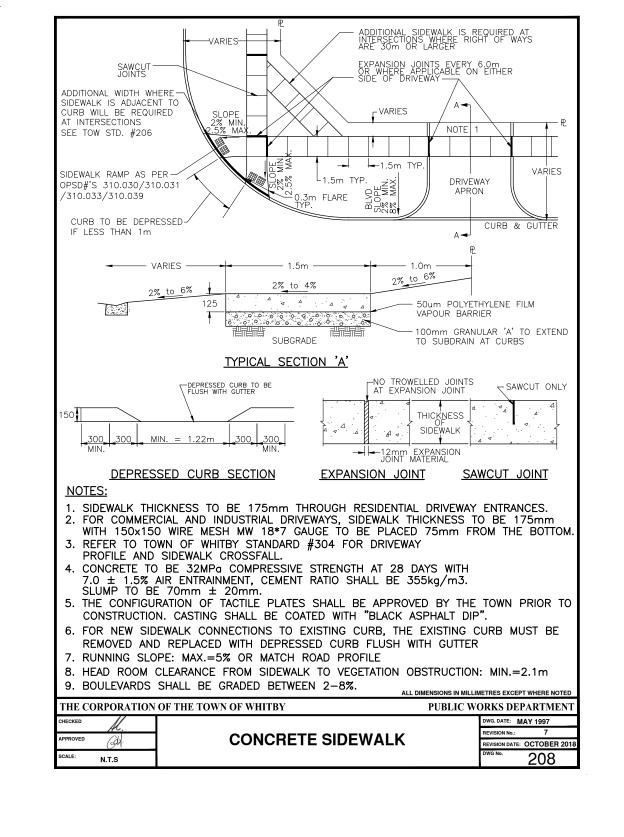

D FOR TENDER



Centre for Mental Health Sciences

**NEW POWERHOUSE** 

700 GORDON ST. W, WHITBY, ON L1N 5S9

COIR MAT EROSION

CONTROL MATTING

FOR SLOPED BERM

MULCH SHREDDED

AREA OF ROOTBALL.

TOPSOIL SAUCER

PLANTING BED.

 PLANTING SOIL MIN 450 mm AROUND

PLANTING BED

REMOVE ALL

PLANTING

ROOTBALL; CUT AND

CONTAINER BEFORE

FINISHED GRADE

75MM DEEP AROUND

SAUCER; CONSTRUCT

COMPOST, 70mm OVER

AREAS

**Planting Details** 

| Drawn By:    | JBr/ KC     | Date:      |             | 26/04/19 |
|--------------|-------------|------------|-------------|----------|
| Designed By: | LM          | Checked By | :           | LM       |
| Scale:       | Scale Noted | File Path: |             |          |
| Project No:  |             |            | Drawing No: |          |

LD-01

19004















JBr/ KC Date:

Scale Noted File Path:

19004

LM Checked By:

26/04/19

Drawing No:

LD-02

onsultant: PMA Landscape Architects