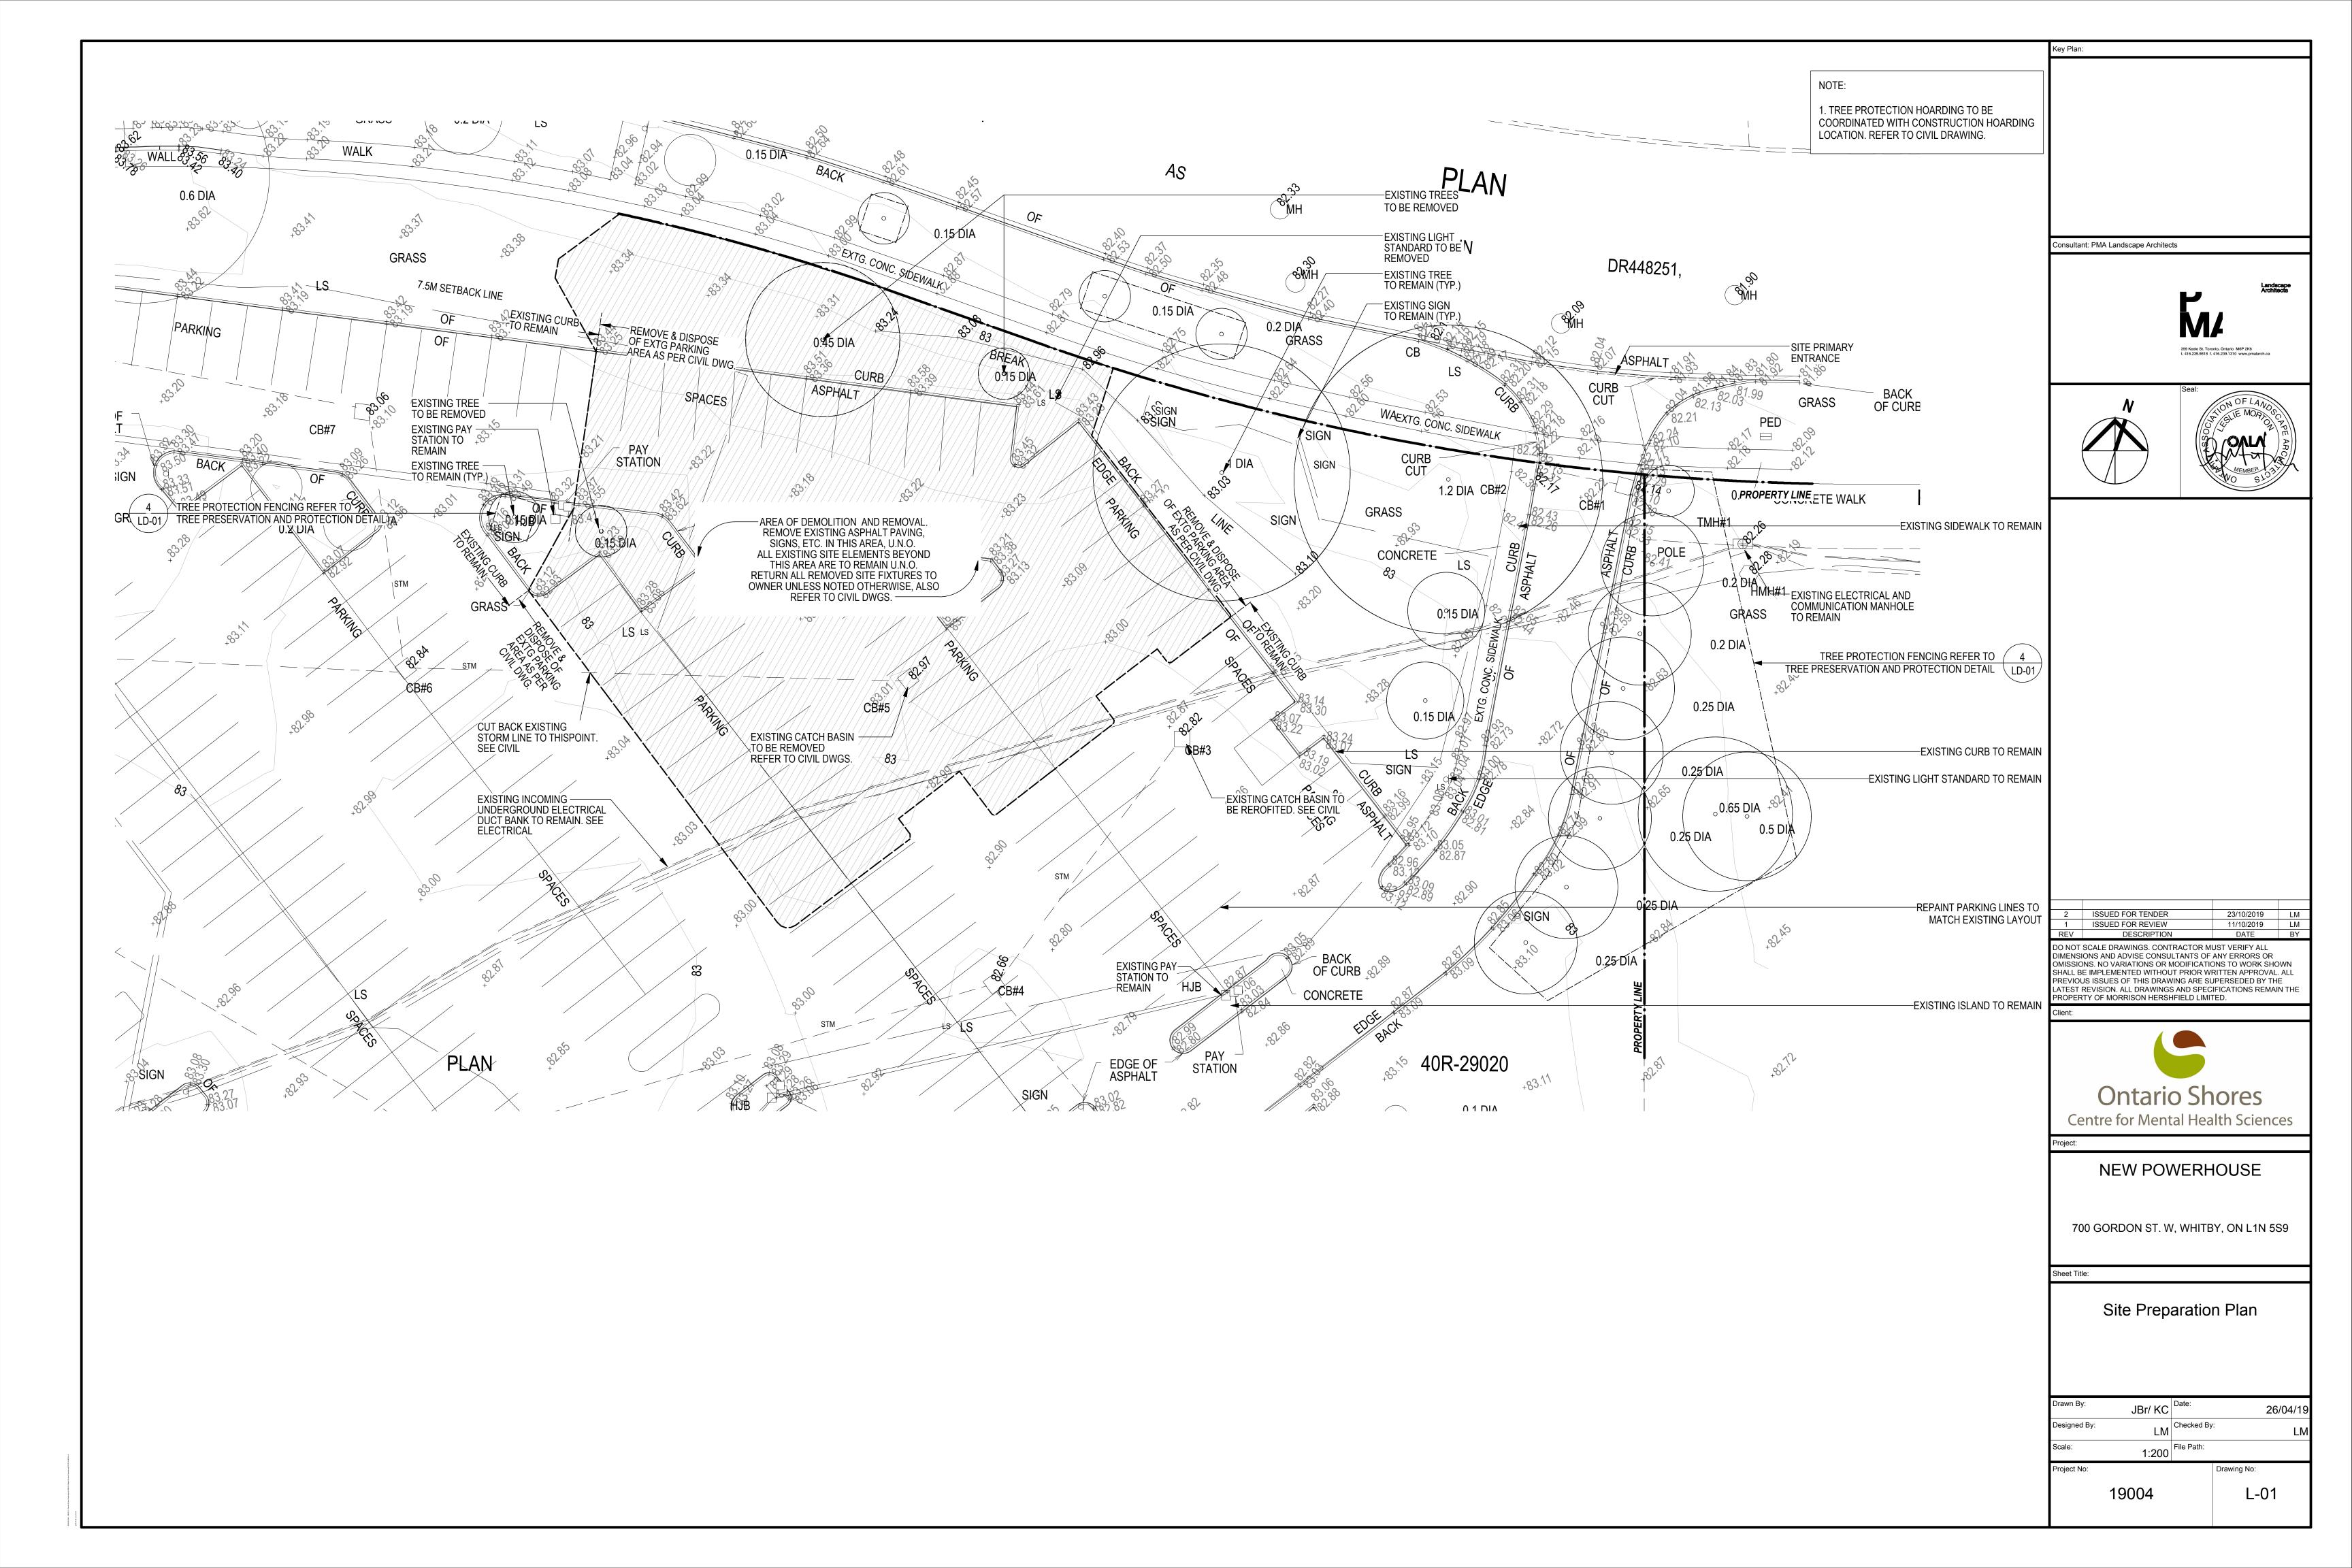

REFER TO PLANT 1/2 O.C. SPACING LIST FOR SPACING FROM EDGES







# - AMEND SOIL TO 150MM DEEP WITH ADDITIVES AND MIX THOROUGHLY AND UNIFORMLY OVER ENTIRE PLANTING AREA TAMP AND WATER WHILE BACKFILLING TO ELIMINATE AIR POCKETS. - PLANT PERENNIALS AND GRASSES IN ZIG-ZAG ORDER UNLESS NOTEDOTHERWISE WITH EQUAL GEOMETRIC SPACING (MIN 300 mm) FOR EACH SPECIES VARIES - MIN 300 mm OC MIN 450 mm MIN 200 mm

==SUBGRADE==

SOIL PREPARATION AREA

TREE PRESERVATION AND PROTECTION

### CONTAINER GROWN SPREAD GIRDLED ROOTS

PRUNE ONLY DEAD AND BROKEN

CHARACTER OF THE PLANT

SPECIFIED

WEED FABRIC

SPECIFIED

UNDISTURBED SOIL

BRANCHES, PRESERVE THE NATURAL

75mm SHREDDED BARK MULCH OR AS

75mm SAUCER AROUND PLANTING BED

SCARIFY EDGES OF PLANTING PIT

BALL & BURLAP - CUT AND REMOVE

BU