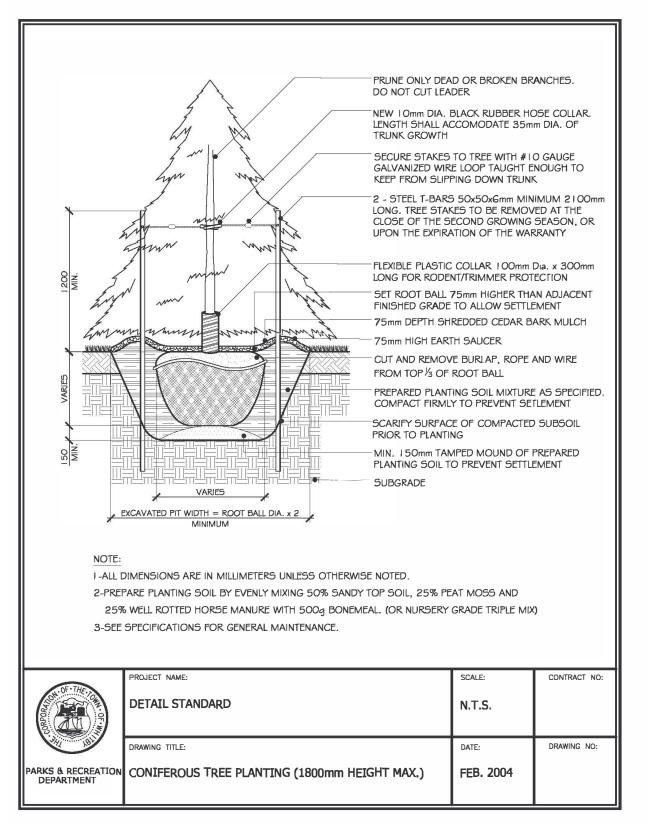

## NOTES:

- 1. ALL DIMENSIONS ARE IN MILLIMETERS.
- 2. NO TREE PITS SHALL BE LEFT OPEN OVERNIGHT. 3. DO NOT ALLOW AIR POCKETS WHEN BACKFILLING.

**CONIFEROUS PLANTING** 

- 4. POSITION CROWN OF ROOT BALL 50MM ABOVE FINISH GRADE TO ALLOW FOR SETTLING. 5. WATER ALL PLANT MATERIAL SUFFICIENTLY TO MAINTAIN VIGOROUS, HEALTHY GROWTH FROM TIME OF DELIVERY/ NSTALLATION UNTIL THE END OF THE SPECIFIED GUARANTEE PERIOD.
- 6. FOR TREES PLANTED WITHIN PLANTING OR SHRUB BEDS, DELETE SAUCER AROUND BASE OF TREE. 7. REMOVE ALL TREE GUARDS/ STAKES 12 MONTHS AFTER ACCEPTANCE/ ASSUMPTION OR AS SPECIFIED.
- 8. FOR TREES WITH ROOT BALLS LARGER THAN 900mm REFER TO SPECIFICATIONS FOR TREE PIT SIZE.