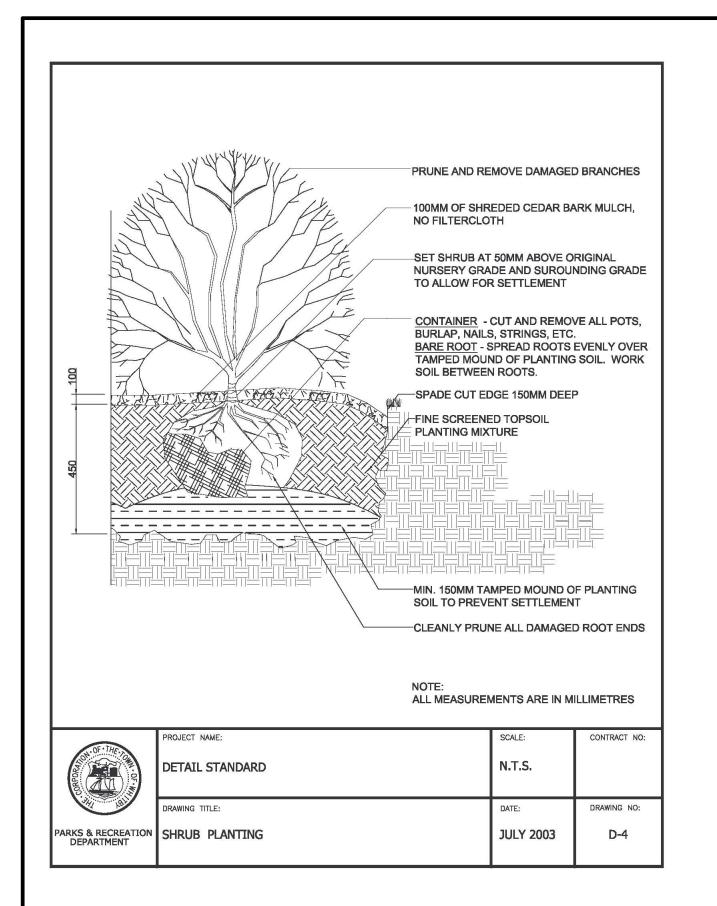

75mm SHREDDED BARK MULCH OR AS

75mm SAUCER AROUND PLANTING BED

SCARIFY EDGES OF PLANTING PIT

BALL & BURLAP - CUT AND REMOVE

BURLAP FROM TOP 1/3 OF ROOT BALL

BARE ROOT - SPREAD ROOTS EVENLY

OVER TAMPED MOUND OF PLANTING

SOIL WORK SOIL BETWEEN ROOTS

PREPARED PLANTING SOIL AS

NOTES:

\* \*

- 1. ALL DIMENSIONS ARE IN MILLIMETRES. 2. SHRUBS TO BE PLANTED IN CONTINUOUS PLANTING BED IN ZIG-ZAG PATTERN (UNLESS NOTED
- OTHERWISE) WITH EQUAL GEOMETRIC SPACING FOR EACH SPECIES; 3. WATER ALL PLANT MATERIAL SUFFICIENTLY TO MAINTAIN VIGOROUS, HEALTHY GROWTH FROM TIME OF DELIVERY / INSTALLATION UNTIL THE END OF THE SPECIFIED WARRANTY PERIOD. 4. PLANTS SHOULD BE HEALTHY, VIGOROUS AND WELL BRANCHED, FREE OF INSECTS, PESTS, EGGS AND
- LARVAE AND SHALL HAVE WELL-DEVELOPED ROOT SYSTEM.

## SHRUB PLANTING ON SLOPE

1. ALL DIMENSIONS ARE IN MILLIMETRES. 2. NO TREE PITS SHALL BE LEFT OPEN OVERNIGHT.

NOTES:

- 3. ALL TREES 70mm CALIPER OR LESS INSTALLED IN LAWN OR PLANTED AREA SHALL BE STAKED (EXCEPT CONIFERS). STAKES TO BE REMOVED AT THE CLOSE OF THE SECOND GROWING SEASON OR UPON THE EXPIRATION OF WARRANTY PERIOD.
- DECIDUOUS TREE PLANTING ON SLOPE