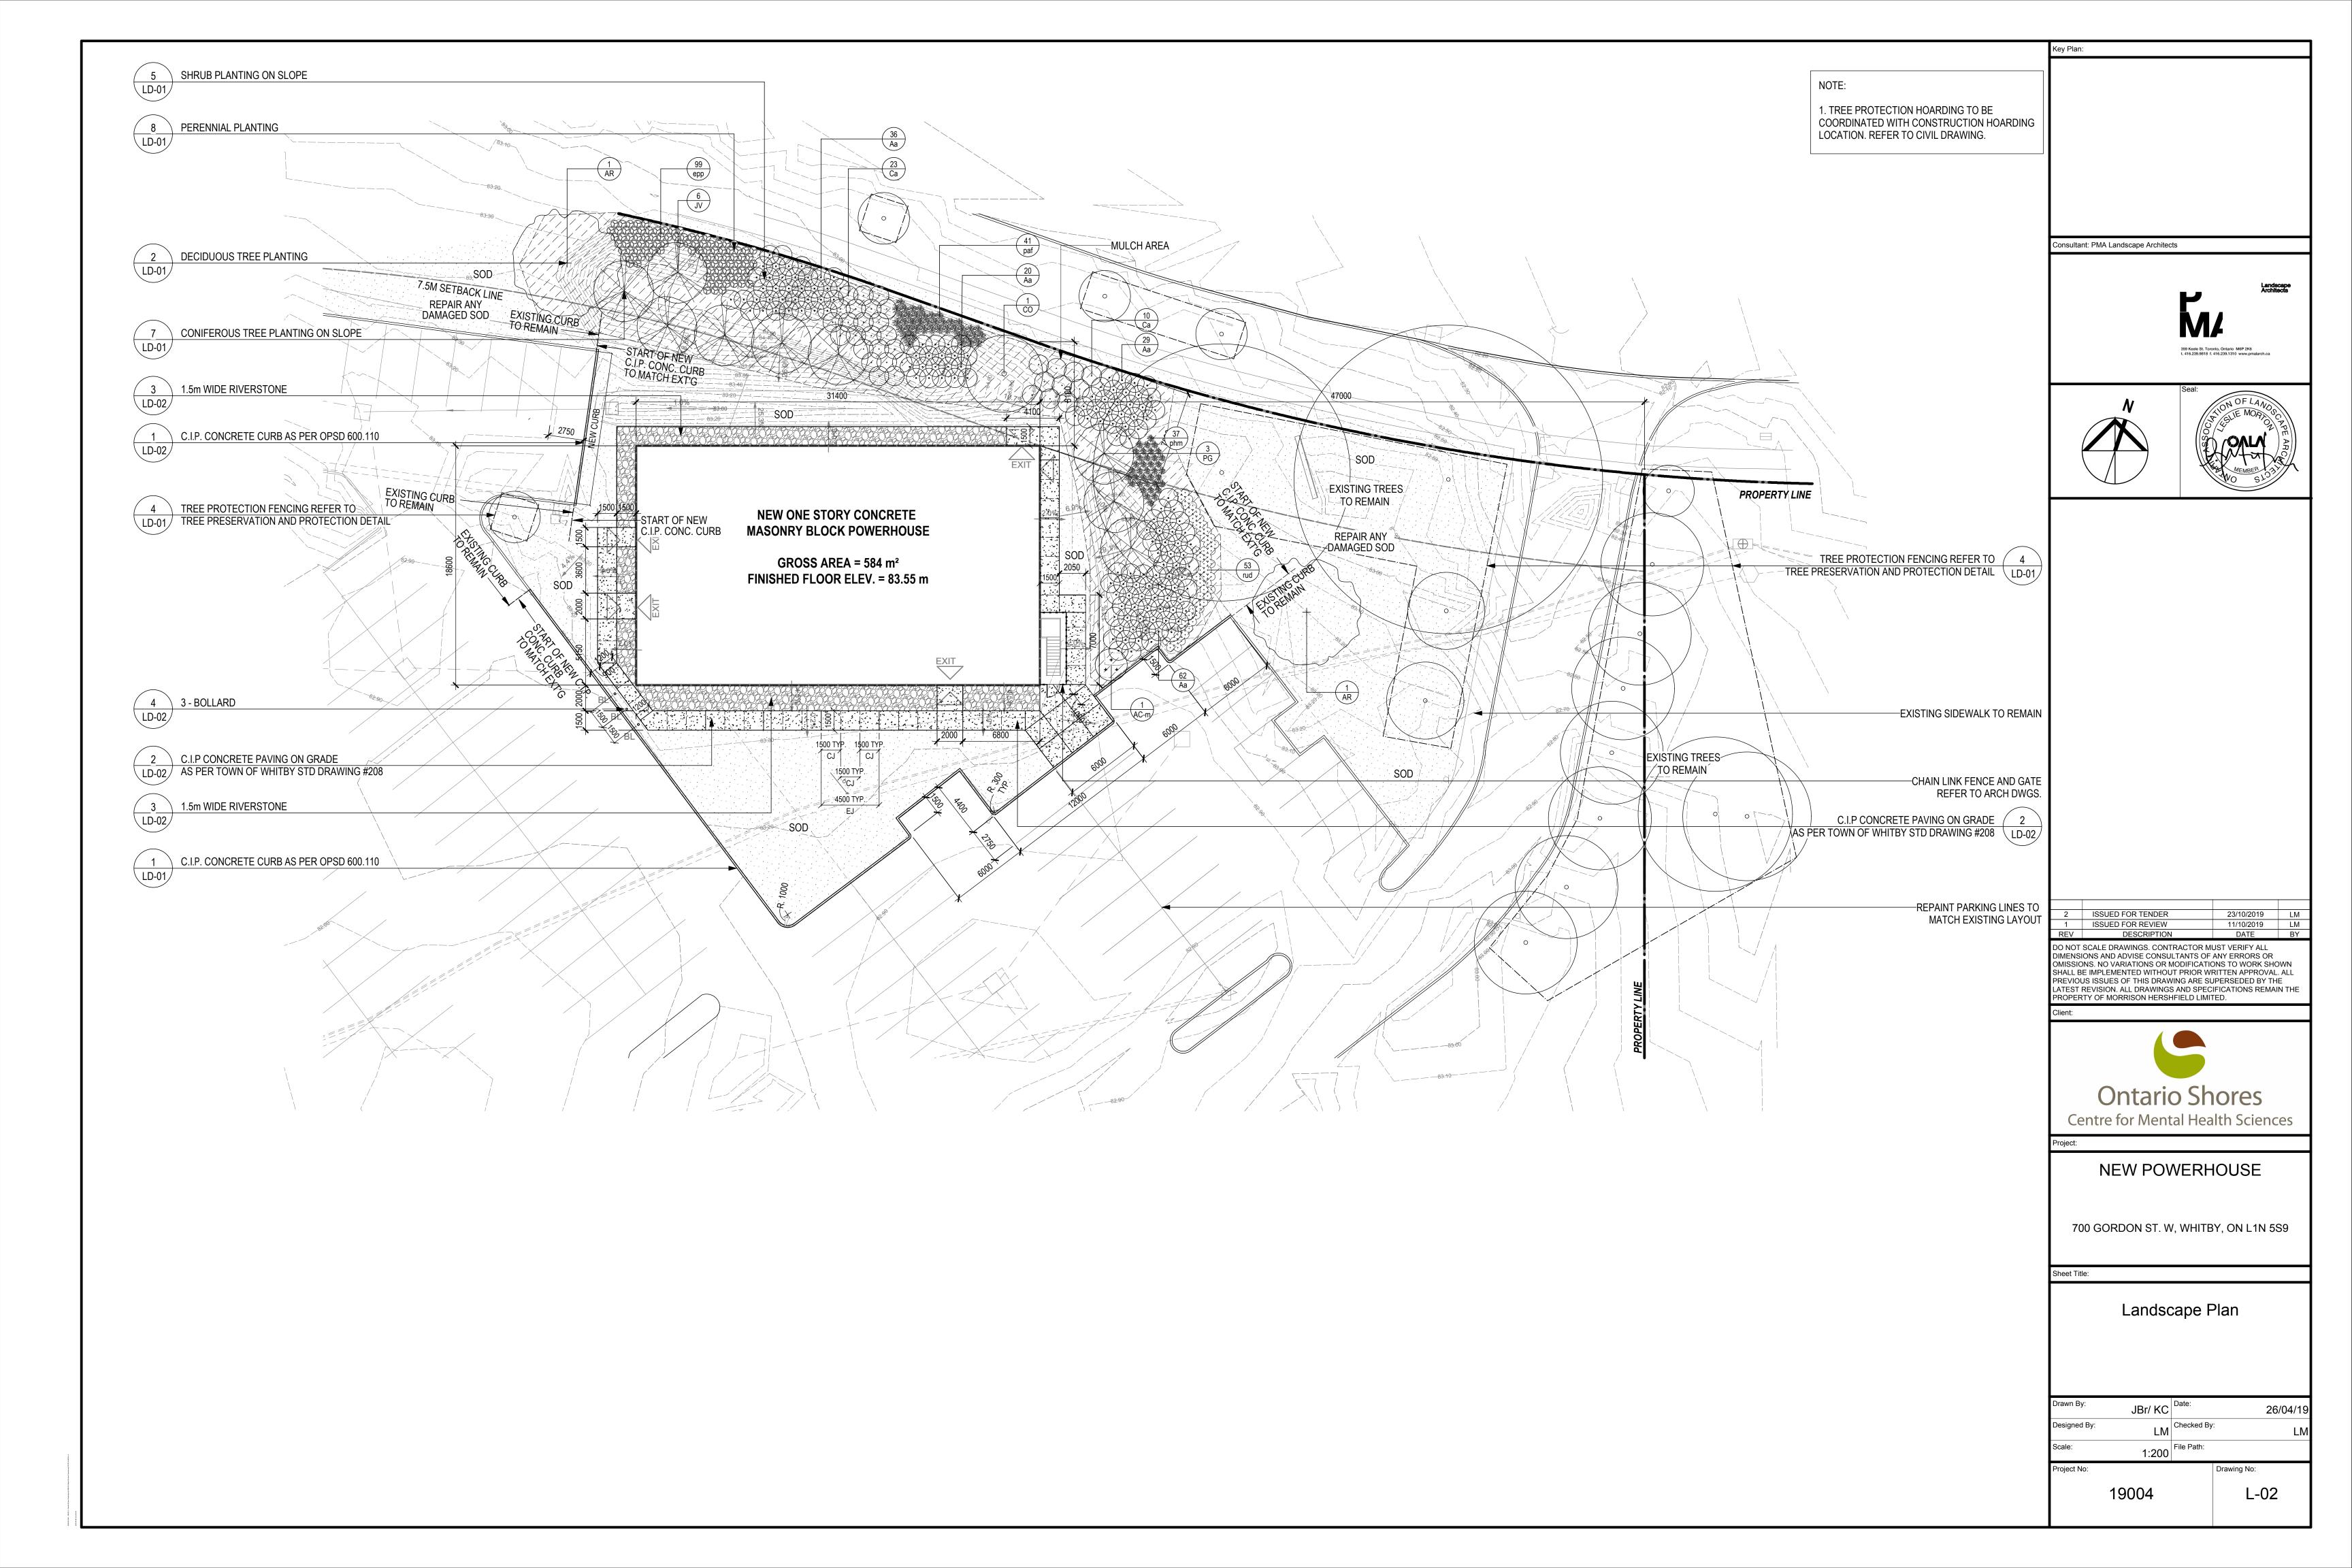

REFER TO PLANT 1/2 O.C. SPACING LIST FOR SPACING FROM EDGES







# - AMEND SOIL TO 150MM DEEP WITH ADDITIVES AND MIX THOROUGHLY AND UNIFORMLY OVER ENTIRE PLANTING AREA TAMP AND WATER WHILE BACKFILLING TO ELIMINATE AIR POCKETS. - PLANT PERENNIALS AND GRASSES IN ZIG-ZAG ORDER UNLESS NOTEDOTHERWISE WITH EQUAL GEOMETRIC SPACING (MIN 300 mm) FOR EACH SPECIES VARIES - MIN 300 mm OC MIN 450 mm MIN 200 mm

==SUBGRADE==

SOIL PREPARATION AREA

TREE PRESERVATION AND PROTECTION

### CONTAINER GROWN SPREAD GIRDLED ROOTS

PRUNE ONLY DEAD AND BROKEN

CHARACTER OF THE PLANT

SPECIFIED

WEED FABRIC

SPECIFIED

UNDISTURBED SOIL

BRANCHES, PRESERVE THE NATURAL

75mm SHREDDED BARK MULCH OR AS

75mm SAUCER AROUND PLANTING BED

SCARIFY EDGES OF PLANTING PIT

BALL & BURLAP - CUT AND REMOVE

BURL