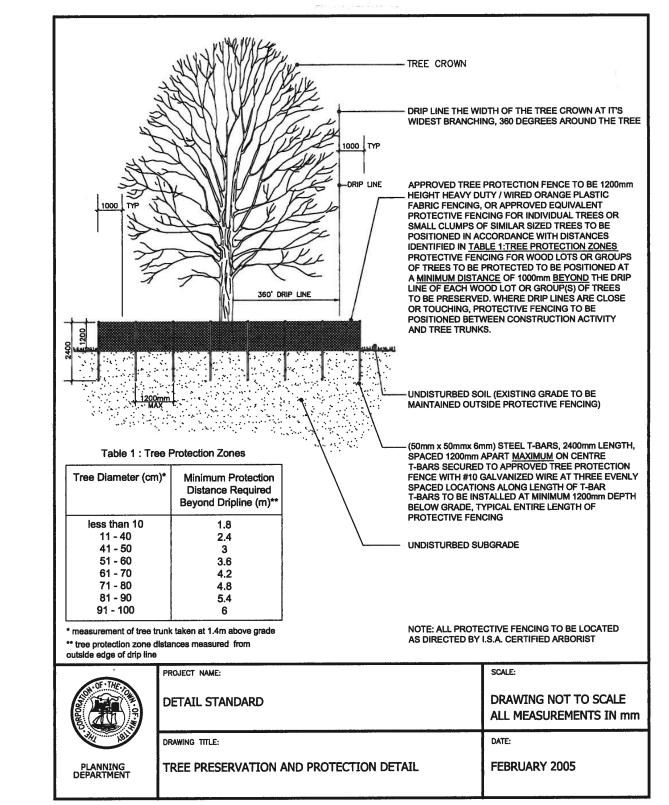

REFER TO PLANT 1/2 O.C. SPACING LIST FOR SPACING FROM EDGES







# - AMEND SOIL TO 150MM DEEP WITH ADDITIVES AND MIX THOROUGHLY AND UNIFORMLY OVER ENTIRE PLANTING AREA TAMP AND WATER WHILE BACKFILLING TO ELIMINATE AIR POCKETS. - PLANT PERENNIALS AND GRASSES IN ZIG-ZAG ORDER UNLESS NOTEDOTHERWISE WITH EQUAL GEOMETRIC SPACING (MIN 300 mm) FOR EACH SPECIES VARIES - MIN 300 mm OC MIN 450 mm MIN 200 mm

==SUBGRADE==

SOIL PREPARATION AREA

TREE PRESERVATION AND PROTECTION

### CONTAINER GROWN SPREAD GIRDLED ROOTS

PRUNE ONLY DEAD AND BROKEN

CHARACTER OF THE PLANT

SPECIFIED

WEED FABRIC

SPECIFIED

UNDISTURBED SOIL

BRANCHES, PRESERVE THE NATURAL

75mm SHREDDED BARK MULCH OR AS

75mm SAUCER AROUND PLANTING BED

SCARIFY EDGES OF PLANTING PIT

BALL & BURLAP - CUT AND REMOVE

BURLAP FROM