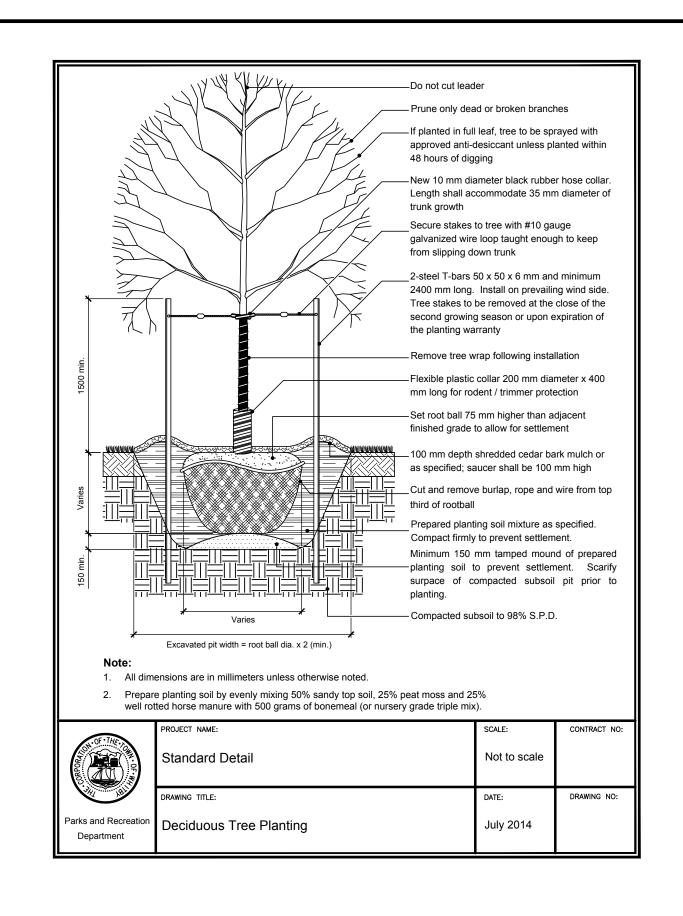

## SHRUB PLANTING ON SLOPE

1. ALL DIMENSIONS ARE IN MILLIMETRES. 2. NO TREE PITS SHALL BE LEFT OPEN OVERNIGHT.

NOTES:

- 3. ALL TREES 70mm CALIPER OR LESS INSTALLED IN LAWN OR PLANTED AREA SHALL BE STAKED (EXCEPT CONIFERS). STAKES TO BE REMOVED AT THE CLOSE OF THE SECOND GROWING SEASON OR UPON THE EXPIRATION OF WARRANTY PERIOD.
- DECIDUOUS TREE PLANTING ON SLOPE