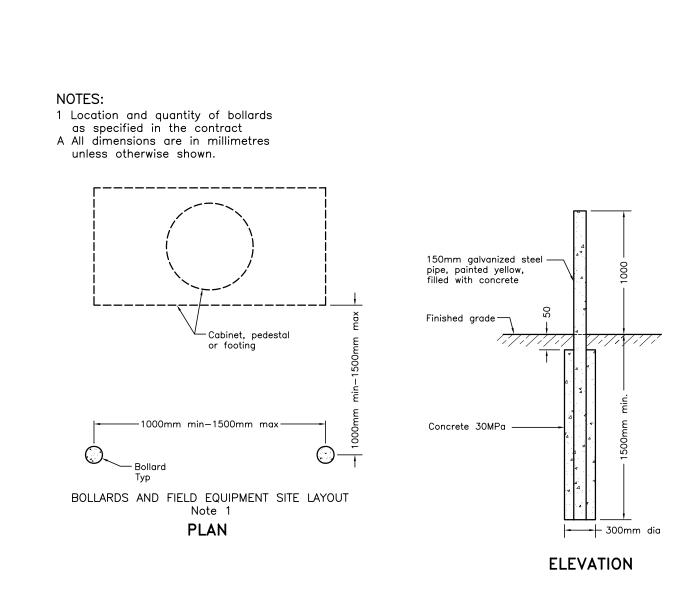

TENDER



Centre for Mental Health Sciences

**NEW POWERHOUSE** 

700 GORDON ST. W, WHITBY, ON L1N 5S9

COIR MAT EROSION

CONTROL MATTING

FOR SLOPED BERM

MULCH SHREDDED

AREA OF ROOTBALL.

TOPSOIL SAUCER

PLANTING BED.

 PLANTING SOIL MIN 450 mm AROUND

PLANTING BED

REMOVE ALL

PLANTING

ROOTBALL; CUT AND

CONTAINER BEFORE

FINISHED GRADE

75MM DEEP AROUND

SAUCER; CONSTRUCT

COMPOST, 70mm OVER

AREAS

**Planting Details** 

| Drawn By:    | JBr/ KC     | Date:      |             | 26/04/19 |
|--------------|-------------|------------|-------------|----------|
| Designed By: | LM          | Checked By | :           | LM       |
| Scale:       | Scale Noted | File Path: |             |          |
| Project No:  |             |            | Drawing No: |          |

LD-01

19004















JBr/ KC Date:

Scale Noted File Path:

19004

LM Checked By:

26/04/19

Drawing No:

LD-02

onsultant: PMA Landscape Architects