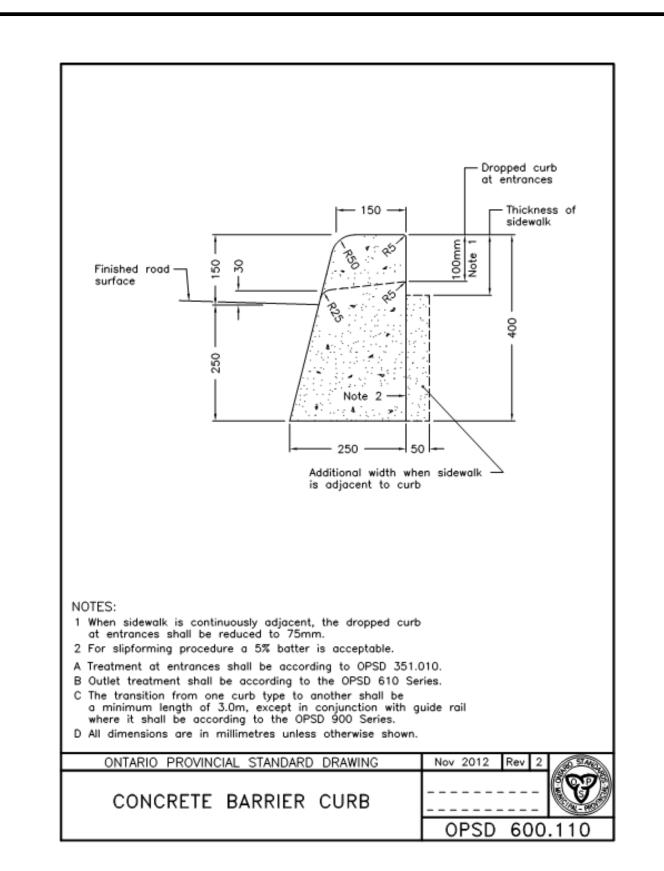

UED FOR TENDER



Centre for Mental Health Sciences

**NEW POWERHOUSE** 

700 GORDON ST. W, WHITBY, ON L1N 5S9

COIR MAT EROSION

CONTROL MATTING

FOR SLOPED BERM

MULCH SHREDDED

AREA OF ROOTBALL.

TOPSOIL SAUCER

PLANTING BED.

 PLANTING SOIL MIN 450 mm AROUND

PLANTING BED

REMOVE ALL

PLANTING

ROOTBALL; CUT AND

CONTAINER BEFORE

FINISHED GRADE

75MM DEEP AROUND

SAUCER; CONSTRUCT

COMPOST, 70mm OVER

AREAS

**Planting Details** 

| Drawn By:    | JBr/ KC     | Date:      |             | 26/04/19 |
|--------------|-------------|------------|-------------|----------|
| Designed By: | LM          | Checked By | :           | LM       |
| Scale:       | Scale Noted | File Path: |             |          |
| Project No:  |             |            | Drawing No: |          |

LD-01

19004















JBr/ KC Date:

Scale Noted File Path:

19004

LM Checked By:

26/04/19

Drawing No:

LD-02

onsultant: PMA Landscape Architects