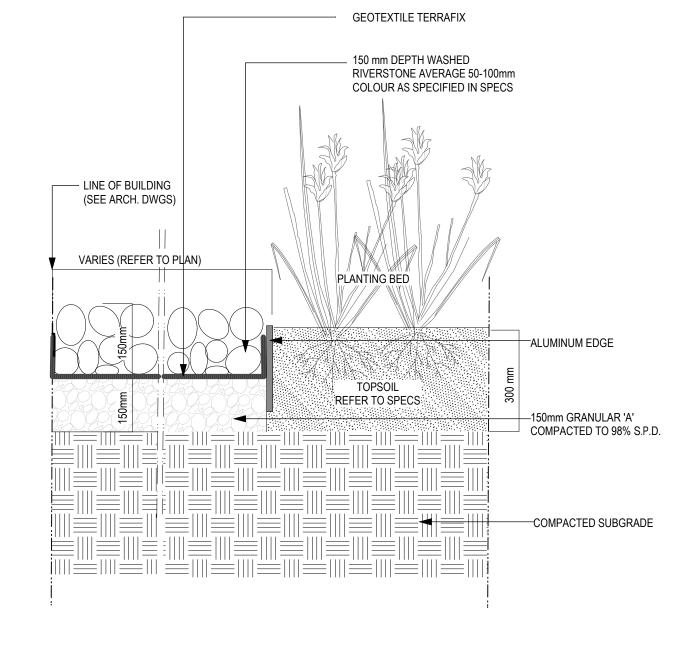

FOR TENDER



Centre for Mental Health Sciences

**NEW POWERHOUSE** 

700 GORDON ST. W, WHITBY, ON L1N 5S9

COIR MAT EROSION

CONTROL MATTING

FOR SLOPED BERM

MULCH SHREDDED

AREA OF ROOTBALL.

TOPSOIL SAUCER

PLANTING BED.

 PLANTING SOIL MIN 450 mm AROUND

PLANTING BED

REMOVE ALL

PLANTING

ROOTBALL; CUT AND

CONTAINER BEFORE

FINISHED GRADE

75MM DEEP AROUND

SAUCER; CONSTRUCT

COMPOST, 70mm OVER

AREAS

**Planting Details** 

| Drawn By:    | JBr/ KC     | Date:      |             | 26/04/19 |
|--------------|-------------|------------|-------------|----------|
| Designed By: | LM          | Checked By | :           | LM       |
| Scale:       | Scale Noted | File Path: |             |          |
| Project No:  |             |            | Drawing No: |          |

LD-01

19004















JBr/ KC Date:

Scale Noted File Path:

19004

LM Checked By:

26/04/19

Drawing No:

LD-02

onsultant: PMA Landscape Architects