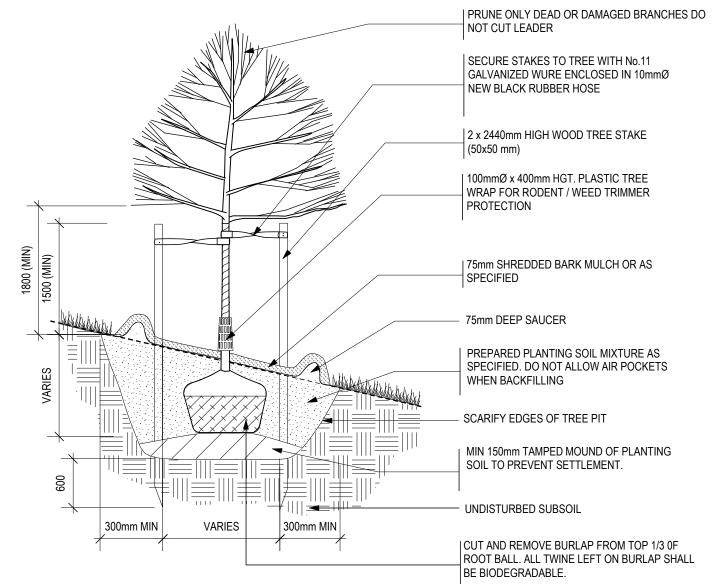

## SHRUB PLANTING ON SLOPE

1. ALL DIMENSIONS ARE IN MILLIMETRES. 2. NO TREE PITS SHALL BE LEFT OPEN OVERNIGHT.

NOTES:

- 3. ALL TREES 70mm CALIPER OR LESS INSTALLED IN LAWN OR PLANTED AREA SHALL BE STAKED (EXCEPT CONIFERS). STAKES TO BE REMOVED AT THE CLOSE OF THE SECOND GROWING SEASON OR UPON THE EXPIRATION OF WARRANTY PERIOD.
- DECIDUOUS TREE PLANTING ON SLOPE